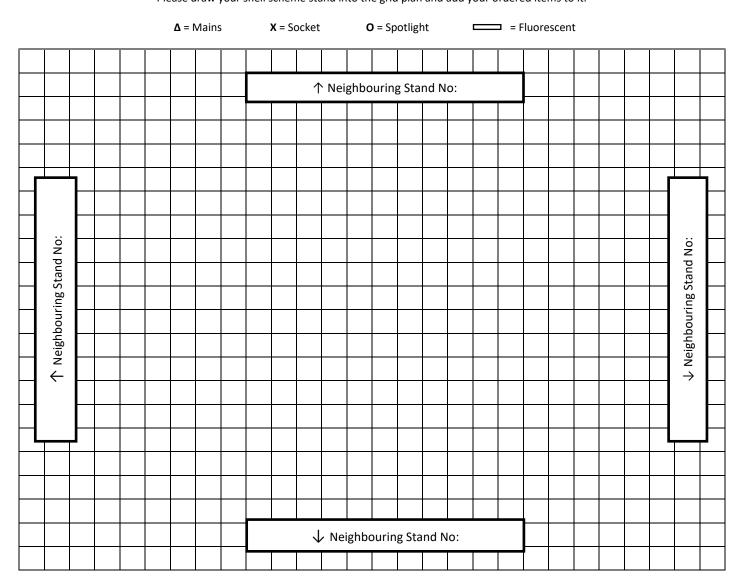

## **Grid Plan**

| Company Name                |                      | To place your order online, please visit <a href="https://ordering.ges.com/000031963">https://ordering.ges.com/000031963</a> or email your order form to |
|-----------------------------|----------------------|----------------------------------------------------------------------------------------------------------------------------------------------------------|
| Hall/Stand No               |                      | dsei@ges.com.                                                                                                                                            |
| Do you have a raised floor? | YES / NO             | To order by phone:<br>T: +44 (0) 2476 380 180                                                                                                            |
|                             | Platform height iscm |                                                                                                                                                          |
| Dimensions of stand:        | m xm                 |                                                                                                                                                          |

Use the grid plan below (birds-eye view) to specify the layout of your stand so we can position your items according to your requirements.

Please draw your shell scheme stand into the grid plan and add your ordered items to it.